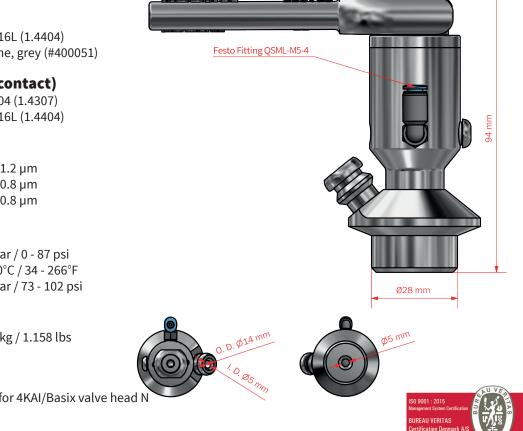

## **FEATURES**

**Outlet: Hose piece** 

Installation: Tank welding

Operation: Pneumatically operated/

Membrane: Silicone, grey (#400051)

Lever handle (#600170) Spring closed - when not pressurized.

Head assembly: Hand tight using a tommy bar or maximum 15 Nm. Tommy bar included (#900118).

### Surface Treatment

Outside: Ra <= 1.2 µm Inside (wetted surface): Ra <= 0.8 µm Process connection: Ra <= 0.8 µm

### **Pressure & Temperature**

Pressure: 0 - 6 bar / 0 - 87 psi Temperature: 1 - 130°C / 34 - 266°F Air supply: 5 - 7 bar / 73 - 102 psi