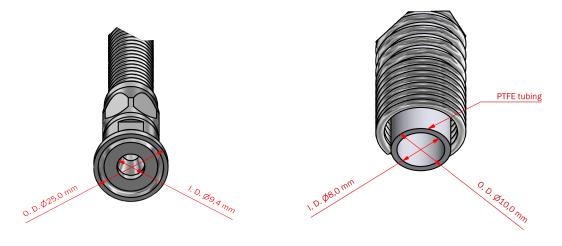

# PTFE TUBING W/TC - 1 M

### Material (without process contact)

Steel parts:AISI 316L (1.4404)Tube:PTFE (TFM1600 - white)