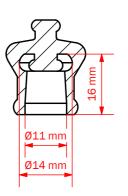

# **FEATURES**

Connection: Hose piece in-/outlet

## **TECHNICAL DATA**

**Material (process contact)** 

# **Material (without process contact)**

· Rubber cap EPDM (black)