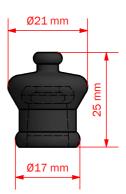

# **FEATURES**

Connection: Hose piece in-/outlet

## **TECHNICAL DATA**

**Material (process contact)** 

# **Material (without process contact)**

· Rubber cap EPDM (black)