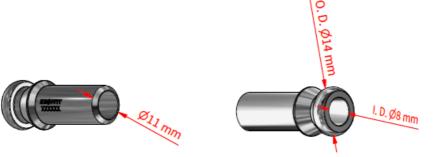

KEOFITT has the widest selection of spare parts and accessories to complete your sampling system.

Compatible with all KEOFITT sampling valves

## **FEATURES**

Fitting: W9 hose piece

# CERTIFICATION

· 3.1 Material Certificate

# **TECHNICAL DATA**

### **Material (product contact)**

· Steel parts

AISI 316L (1.4404)

### Material (without product contact)

· Steel parts

AISI 316L (1.4404)

### **Surface Treatment**

| - Outside                 | Electropolished Ra <=1.0 µm      |
|---------------------------|----------------------------------|
| - Inside (wetted surface) | Electropolished Ra <=0.5 $\mu$ m |

# 37 mm

Inlet / Outlet: Welding end

### **Pressure & Temperature**

Pressure
Temperature

0 - 10 bar / 0 - 145 psi 130°C / 34 - 266° F

Net Weight

·Kg/lbs

0,016 kg /0,03 lbs





\*For further information and downloads please visit www.keofitt.dk