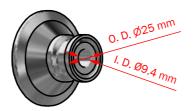

### Spareparts

NOT APPLICABLE

E

Ø25 I

30 mm

Ø50.4 mm

\*For further information and download please visit www.keofitt.dk

KEOFITT A/S reserves the right to change technical data without notice! Valid version of the data sheets is available on www.keofitt.dk.