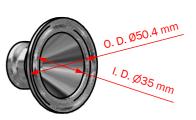

### Spareparts

NOT APPLICABLE

E

Ø25 I

30 mm

Ø50.4 mm

\*For further information and download please visit www.keofitt.dk

KEOFITT A/S reserves the right to change technical data without notice! Valid version of the data sheets is available on www.keofitt.dk.