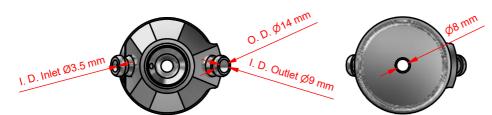

# FEATURES

Inlet / Outlet: Hose piece

fitted for NA-connect acc. ASME BPE-2 / DIN

Operation: Depending on choice of valve head

Membrane: Depending on choice of valve head