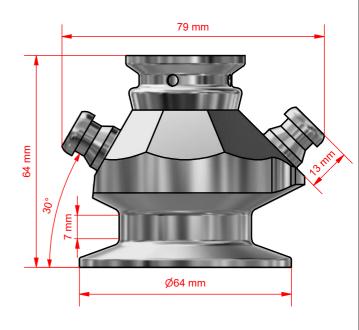

# FEATURES

Inlet / Outlet: Hose piece

fitted for NA-connect acc. ASME BPE-2 / DIN

Operation: Depending on choice of valve head

Membrane: Depending on choice of valve head

#### Material (process contact)

· Steel parts

AISI 316L (1.4435 BNII)

#### Material (without process contact)

· Steel parts

AISI 316L (1.4404)

#### Surface Treatment

- Outside
- · Inside (wetted surface) Process connection

Electropolished Ra <= 0.5 µm Electropolished Ra <= 0.5 µm

Electropolished Ra <= 1.2 µm

Depending on choice of valve head

Depending on choice of valve head

#### **Pressure & Temperature**

- · Pressure
- Temperature
- · Air supply
- **Net Weight** 
  - · kg/lbs

**Spareparts** 

0.716 kg/1.577 lbs

NOT APPLICABLE