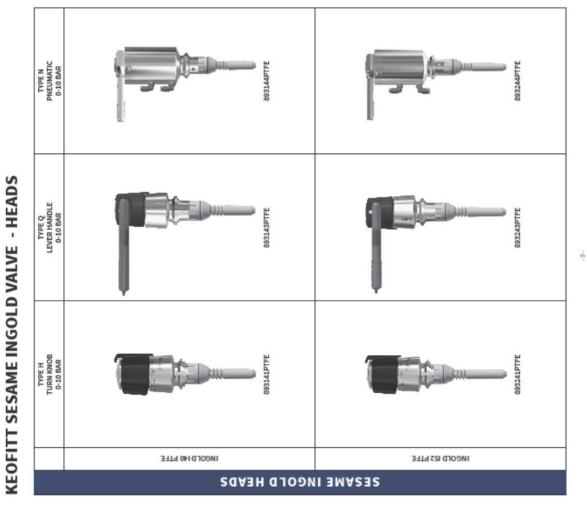

4)

#### Surface Treatment

- Outside
- · Inside (wetted surface) Process connection

Electropolished Ra <= 0.5 µm Electropolished Ra <= 0.5 µm

Electropolished Ra <= 1.2 µm

Depending on choice of valve head

Depending on choice of valve head

Depending on choice of valve head

#### **Pressure & Temperature**

- · Pressure
- Temperature
- · Air supply
- **Net Weight** 
  - · kg/lbs

**Spareparts** 

0.716 kg/1.577 lbs

NOT APPLICABLE





### "Patented: DK 175721 B1, CN 100501219C, EP 1 690 038 B1, US 7,658,201 B2"

\*For further information and download please visit www.keofitt.dk

KEOFITT A/S reserves the right to change technical data without notice! Valid version of the data sheets is available on www.keofitt.dk.



Last updated 24-01-2024



# **KEOFITT SESAME VALVE - HEADS**



#