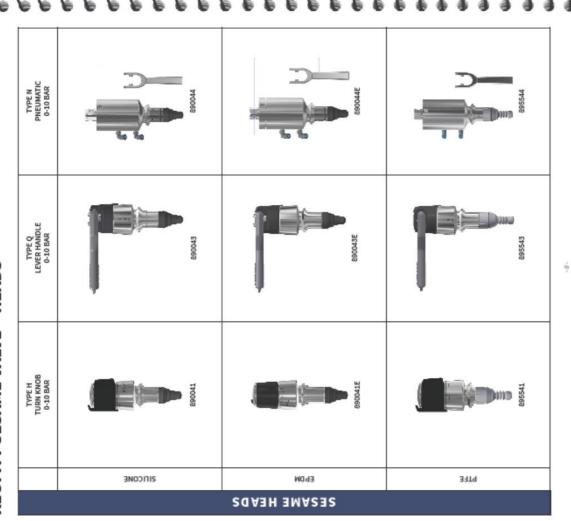

(1.4404)

#### Surface Treatment

- Outside
- · Inside (wetted surface) Process connection

Electropolished Ra <= 0.5 µm Electropolished Ra <= 0.5 µm

Electropolished Ra <= 1.2 µm

Depending on choice of valve head

Depending on choice of valve head

Depending on choice of valve head

#### **Pressure & Temperature**

- · Pressure
- Temperature
- · Air supply
- **Net Weight** 
  - · kg/lbs

**Spareparts** 

0.716 kg/1.577 lbs

NOT APPLICABLE





### "Patented: DK 175721 B1, CN 100501219C, EP 1 690 038 B1, US 7,658,201 B2"

\*For further information and download please visit www.keofitt.dk

KEOFITT A/S reserves the right to change technical data without notice! Valid version of the data sheets is available on www.keofitt.dk.



Last updated 24-01-2024



# **KEOFITT SESAME VALVE - HEADS**



#