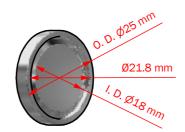

2" CLAMP



ART. NO. 900021

### GENERAL

KEOFITT has the widest selection of spare parts and accessories to complete your sampling system.



Compatible to all KEOFITT sampling valves with W9 and Sesame 1/2" clamp inlet / outlet.



6.5 mm

mm

Ø25

Ø12 mm

# FEATURES



Outlet: Closure

Connection: 1/2" clamp inlet / outlet

# **CERTIFICATION\***

· 3.1 Material Certificate

### **TECHNICAL DATA**

Material (process contact)

#### Material (without process contact)

 $\cdot \, \text{Steel parts}$ 

AISI 316L (1.4404)

#### **Surface Treatment**

- · Outside · Inside
- · Inside

#### **Pressure & Temperature**

- Pressure
- Temperature

Depending on choice of valve head Depending on choice of valve head

### **Net Weight**

· kg/lbs

0.019 kg/0.043 lbs

### Spareparts

-

NOT APPLICABLE





\*For further information and download please visit www.keofitt.dk

KEOFITT A/S reserves the right to change technical data without notice! Valid version of the data sheets is available on www.keofitt.dk.